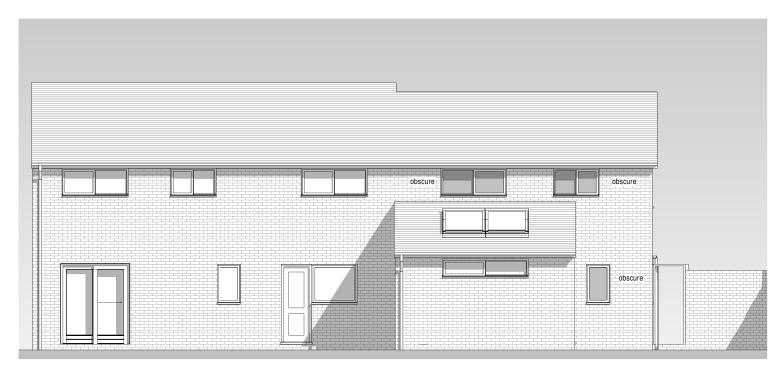

materials - proposed:

interlocking concrete pantiles

to match existing

facing brick to match existing

pvcu frames and sills - white

to match existing.

obscure glazed where shown grey

pvcu frames and sills - white

to match existing

08.4b West elevation - as proposed

p128/

1:100

09.4b South elevation - as proposed

p128

1:100

scale: 1: 100 @ a3 5 10 m 0