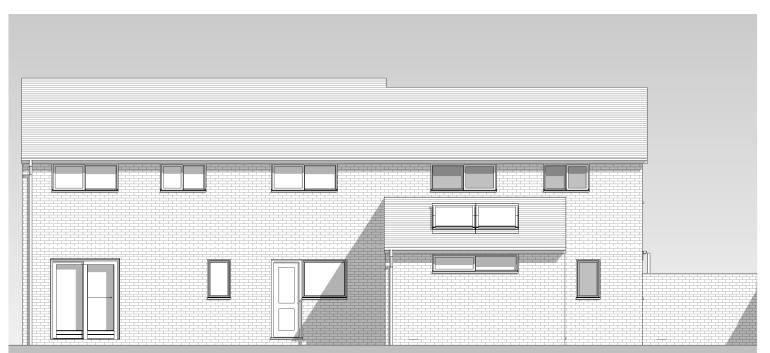

materials - proposed:

interlocking concrete pantiles

to match existing

facing brick to match existing

pvcu frames and sills - white

to match existing.
obscure glazed where shown grey

pvcu frames and sills - white

to match existing

08.0b West elevation - as existing

p123 / 1:100

09.0b South elevation - as existing p123

1:100

scale: 1: 100 @ a3 5 10 m 0