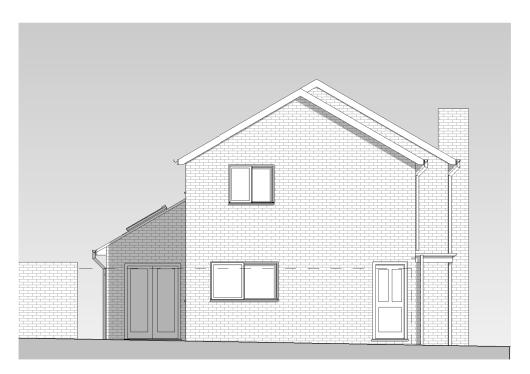

#### materials - proposed:

interlocking concrete pantiles to match existing

facing brick

walls: to match existing

pvcu frames and sills - white windows: to match existing.

obscure glazed where shown grey

pvcu frames and sills - white

to match existing

06.4b East elevation - as proposed

p127B<sup>/</sup>

1:100