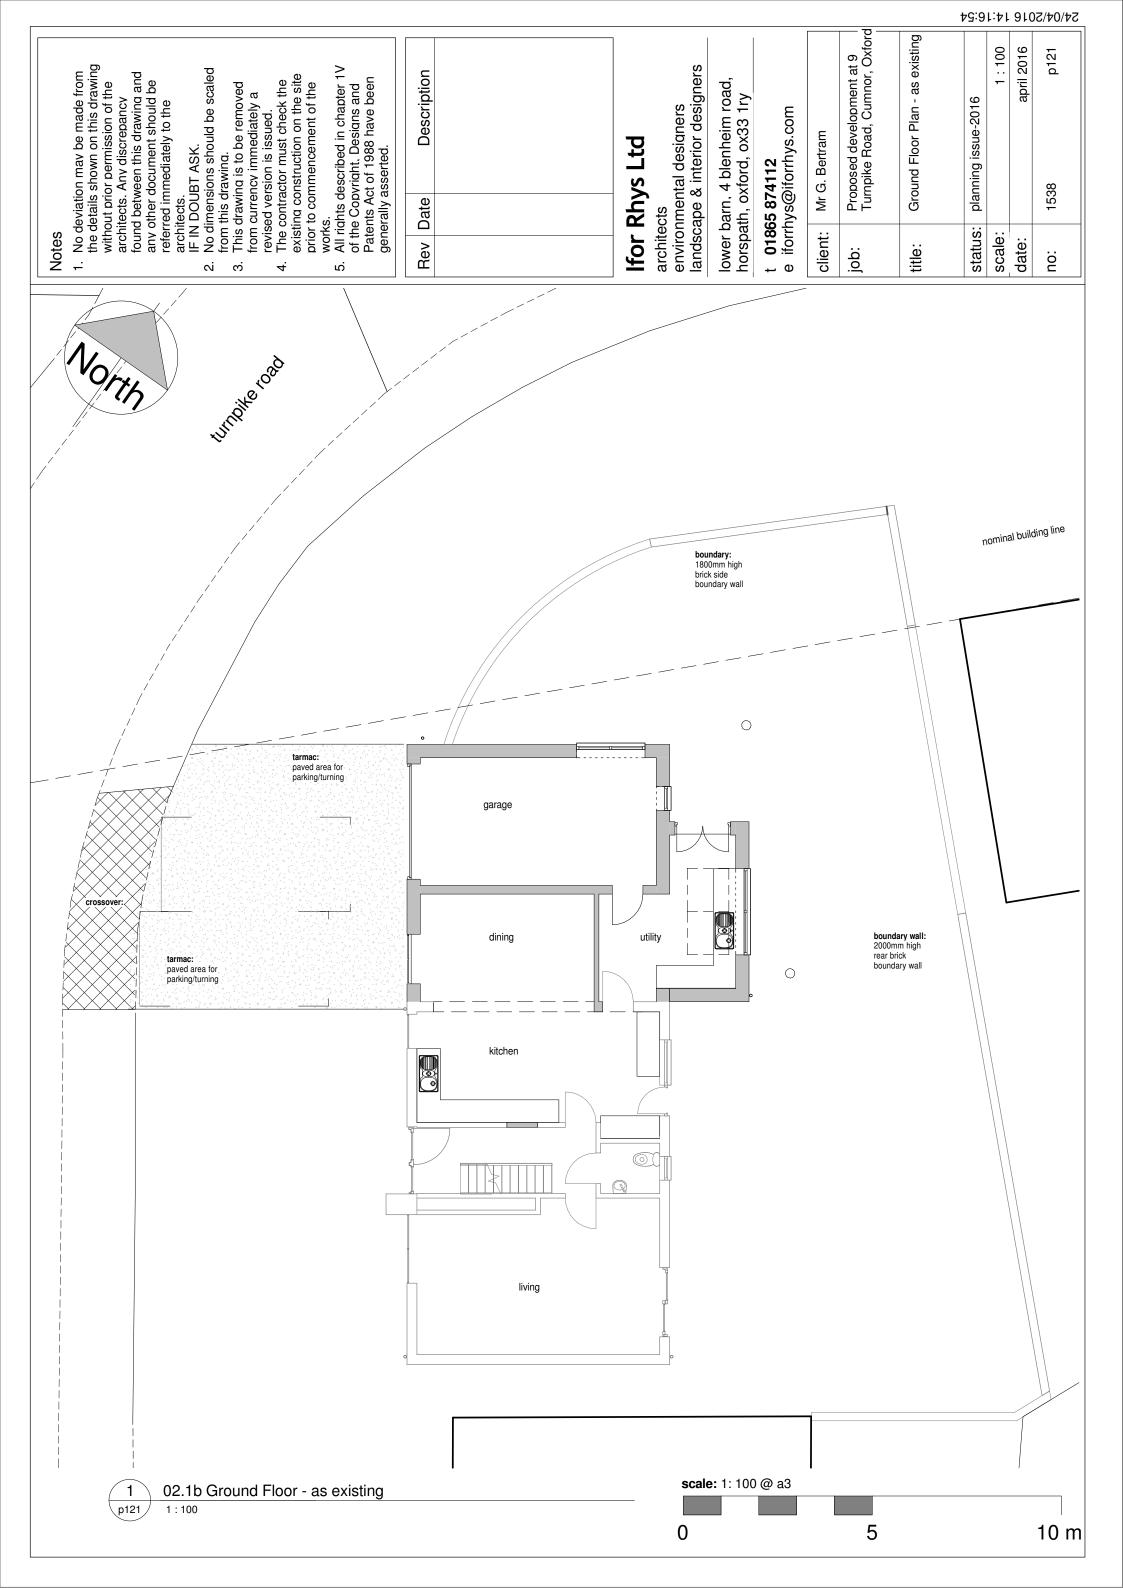

# **Ifor Rhys Ltd**

architects environmental designers landscape & interior designers

lower barn, 4 blenheim road, horspath, oxford, ox33 1ry

t **01865 874112** e iforrhys@iforrhys.com

| ent:  | Mr G. Bertram                                              |                     |
|-------|------------------------------------------------------------|---------------------|
| o:    | Proposed development at 9<br>Turnpike Road, Cumnor, Oxford |                     |
| e:    | Ground Floor Plan - as proposed                            | _                   |
| atus: | planning issue                                             | 6.10                |
| ale:  | 1:100                                                      | 200                 |
| ıte:  | april 2016                                                 | 46                  |
| ):    | 1538 p125C                                                 | 06/10/2016 08:56:10 |
|       |                                                            |                     |