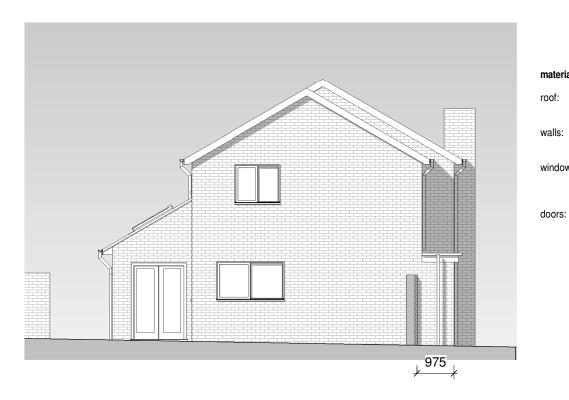

materials - proposed:

interlocking concrete pantiles

to match existing

facing brick to match existing

pvcu frames and sills - white

to match existing.
obscure glazed where shown grey

pvcu frames and sills - white

to match existing

08.0b West elevation - as existing

p123 / 1:100

09.0b South elevation - as existing p123

1:100

scale: 1: 100 @ a3 5 10 m 0