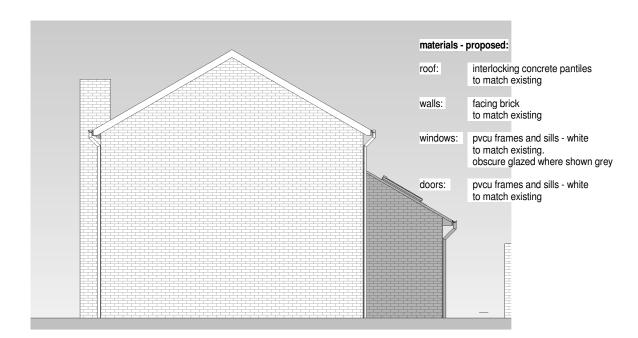

#### materials - proposed:

interlocking concrete pantiles

to match existing

facing brick

to match existing

pvcu frames and sills - white

to match existing.
obscure glazed where shown grey

pvcu frames and sills - white to match existing

07.0b North elevation - as existing

p124 /