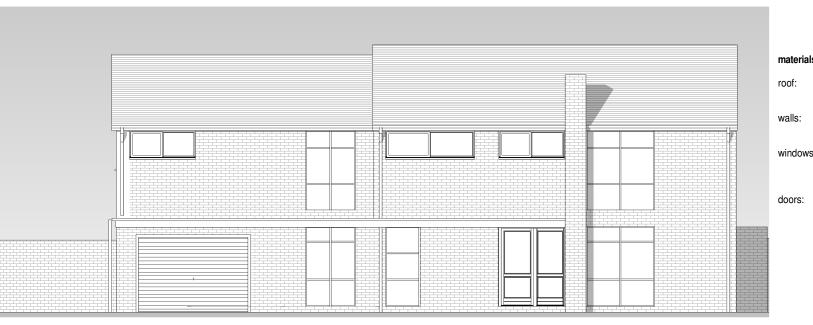

materials - proposed:

interlocking concrete pantiles

to match existing

facing brick to match existing

pvcu frames and sills - white

to match existing.
obscure glazed where shown grey

pvcu frames and sills - white

to match existing

08.0b West elevation - as existing

p123 / 1:100

09.0b South elevation - as existing p123

1:100

scale: 1: 100 @ a3 5 10 m 0