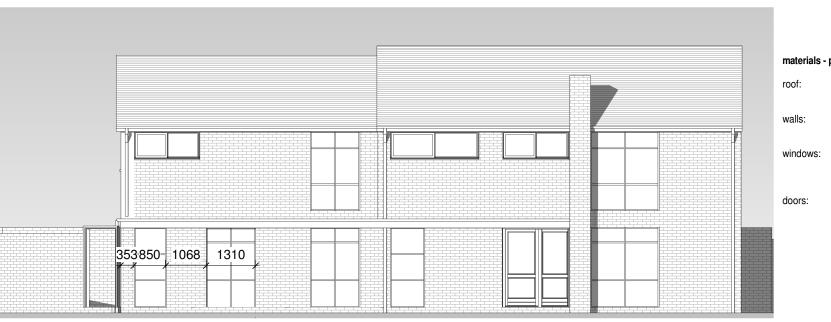

materials - proposed:

interlocking concrete pantiles

to match existing

facing brick to match existing

pvcu frames and sills - white

to match existing.

obscure glazed where shown grey

pvcu frames and sills - white

to match existing

08.4b West elevation - as proposed

p128/

1:100

09.4b South elevation - as proposed

p128

1:100

scale: 1: 100 @ a3 5 10 m 0