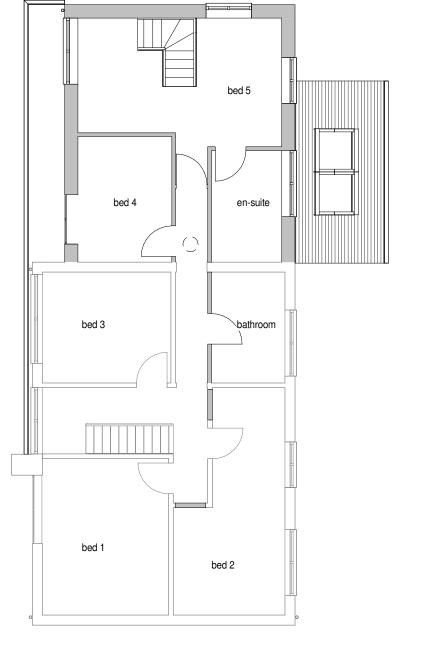

05.4b Roof Plan - as proposed √p126B 1:100

03.4b First Floor Plan - as proposed √p126B 1:100

#### t **01865 874112**

| client: | Mr G. Bertram                                                 |           |
|---------|---------------------------------------------------------------|-----------|
| job:    | Proposed development at 9<br>Turnpike Road, Cumnor,<br>Oxford |           |
| title:  | First Floor and Roof Plan - as proposed                       | 1 PM      |
| status  | planning issue                                                | 2:44:21   |
| scale:  | 1:100                                                         |           |
| date:   | april 2016                                                    | -16       |
| no:     | 1538 p126B                                                    | 22-Sep-16 |