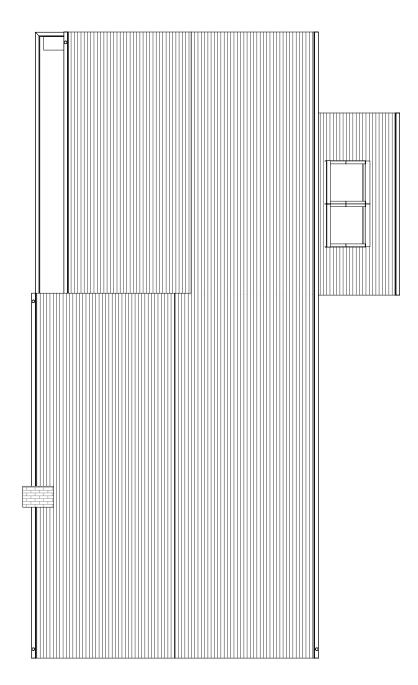

#### materials - proposed:

interlocking concrete pantiles to match existing

facing brick

walls: to match existing

pvcu frames and sills - white windows: to match existing.

obscure glazed where shown grey

pvcu frames and sills - white

to match existing

06.4b East elevation - as proposed

p127B<sup>/</sup>

1:100

#### materials - proposed:

interlocking concrete pantiles roof:

to match existing

facing brick walls:

to match existing

windows: pvcu frames and sills - white to match existing.

obscure glazed where shown grey

pvcu frames and sills - white

to match existing

07.4b North elevation - as proposed